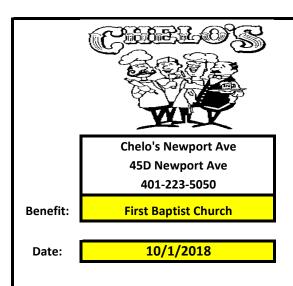

Please present this certificate at the time of payment. Chelo's will donate a portion of your check to the organization. This ticket is not to be used with other coupons or discounts. Tickets are not to be distributed in the restaurant or within the perimeter. Valid only for the day and the adress listed above.