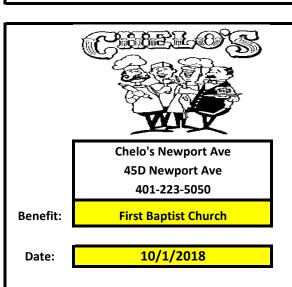

Please present this certificate at the time of payment.
Chelo's will donate a portion of your check to the
organization. This ticket is not to be used with other
coupons or discounts. Tickets are not to be distributed
in the restaurant or within the perimeter. Valid only
for the day and the adress listed above.