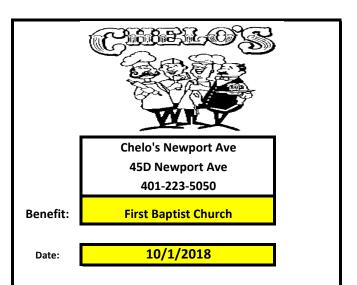

Please present this certificate at the time of payment. Chelo's will donate a portion of your check to the organization. This ticket is not to be used with other coupons or discounts. Tickets are not to be distributed in the restaurant or within the perimeter. Valid only for the day and the adress listed above.