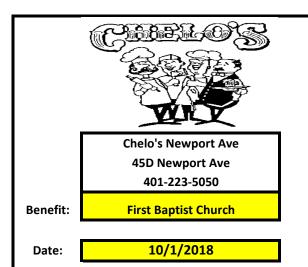

Please present this certificate at the time of payment. Chelo's will donate a portion of your check to the organization. This ticket is not to be used with other coupons or discounts. Tickets are not to be distributed in the restaurant or within the perimeter. Valid only for the day and the adress listed above.